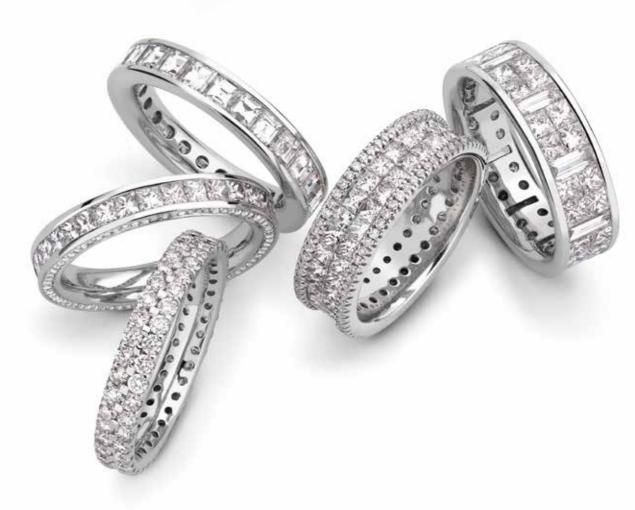

## Our obsession with quality...

The Raphael Collection features over 2000 stunning bridal and eternity diamond rings. All designs are set using patented state-ofthe-art laser guided arm precision setting technology, engineered in Germany and exclusive to Gemex.

This unique setting technology means that there is no labour charge. Coupled with CNC seamless tube as opposed to using cast mounts, this ensures that every ring is manufactured without any porosity whatsoever with maximum tensile strength.

This results in a super smooth tactile finish that is simply unrivalled and breathtaking. We are so confident that our quality is the very best, that we offer a manufacturer's lifetime warranty.

## Colour & Clarity

e manufcature our ranges using three different diamond qualities notably:

D/EVs, F/GVs & G/H Si

Raphael Collection™ diamond rings have an inner court Profile ensuring ultimate comfort fit.