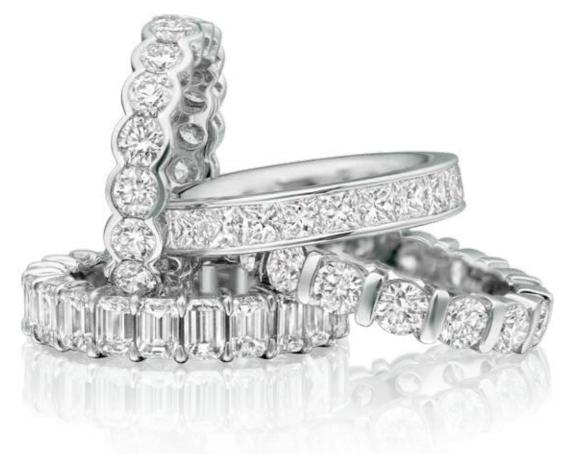

## Colour & Clarity

e manufcature our ranges using three different diamond qualities notably:

D/EVs, F/GVs & G/H Si

Raphael Collection™ diamond rings have an inner court Profile ensuring ultimate comfort fit.