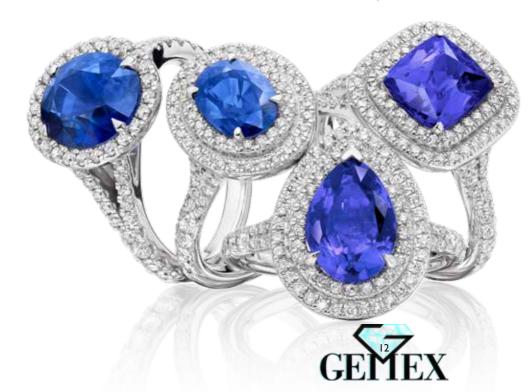

## Coloured Stones

iamonds are forever, but that doesn't mean they're for everyone. Many people are veering towards unusual engagement rings, opting for creative styles that reflect their personality. Coloured gemstones are the perfect choice for bold engagement rings that make a statement and are a great way to express individual style, whilst maintaining the beauty and elegance of the engagement ring concept.