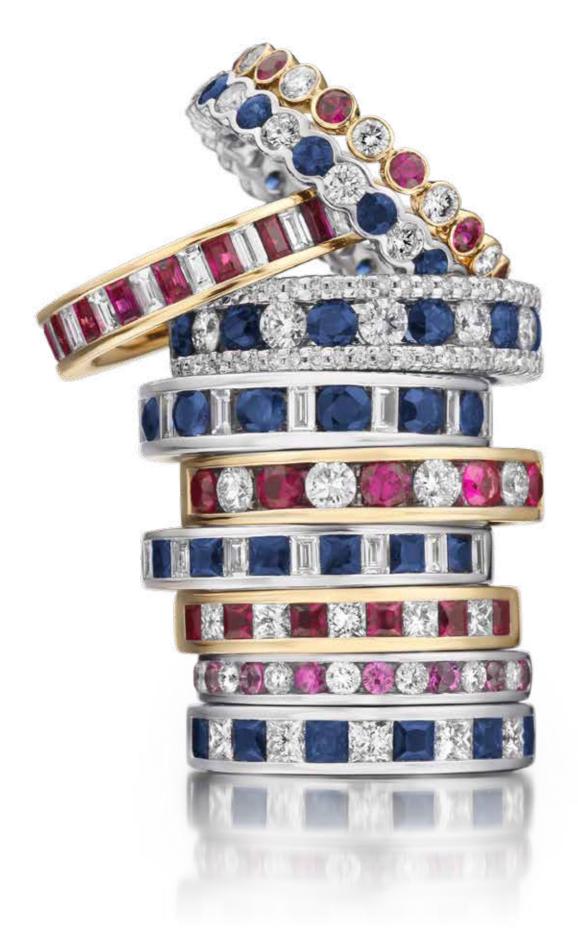

## Coloured Stones

iamonds are forever, but that doesn't mean they're for everyone. Many people are veering towards unusual engagement rings, opting for creative styles that reflect their personality. Coloured gemstones are the perfect choice for bold engagement rings that make a statement and are a great way to express individual style, whilst maintaining the beauty and elegance of the engagement ring concept.