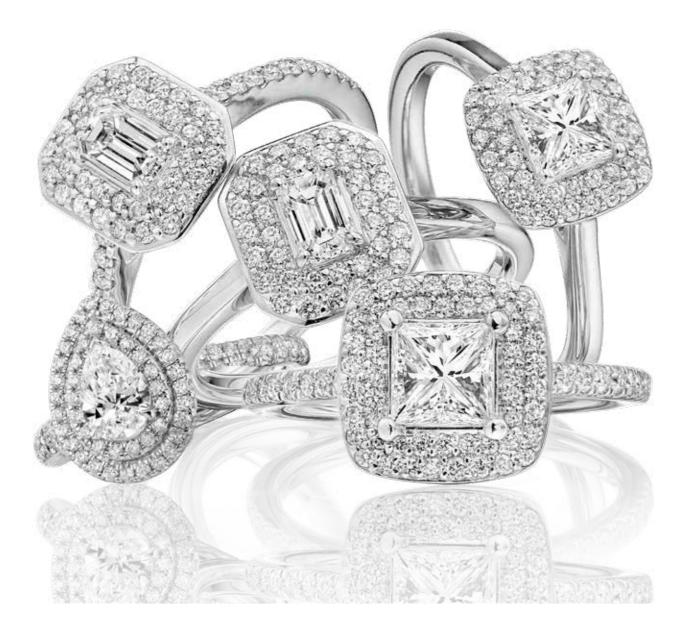

## Our obsession with quality...

The Raphael Collection features over 2000 stunning bridal and eternity diamond rings. All designs are set using patented state-ofthe-art laser guided arm precision setting technology, engineered in Germany and exclusive to Gemex.

## Colour & Clarity

e manufcature our ranges using three different diamond qualities notably:

D/EVs, F/GVs & G/H Si

Raphael Collection™ diamond rings have an inner court Profile ensuring ultimate comfort fit.