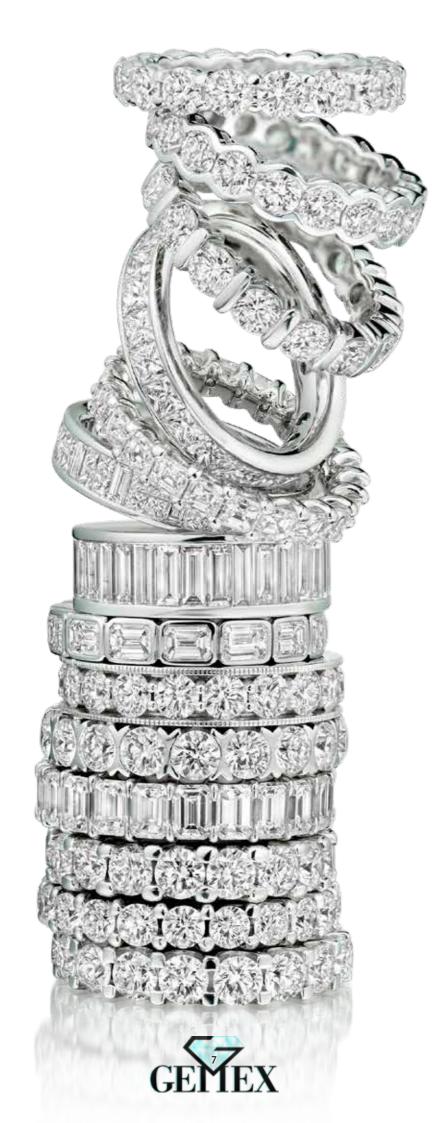

## Our obsession with quality...

The Raphael Collection features over 2000 stunning bridal and eternity diamond rings. All designs are set using patented state-ofthe-art laser guided arm precision setting technology, engineered in Germany and exclusive to Gemex.

This unique setting technology means that there is no labour charge. Coupled with CNC seamless tube as opposed to using cast mounts, this ensures that every ring is manufactured without any porosity whatsoever with maximum tensile strength.

This results in a super smooth tactile finish that is simply unrivalled and breathtaking. We are so confident that our quality is the very best, that we offer a manufacturer's lifetime warranty.

## Colour & Clarity

e manufcature our ranges using three different diamond qualities notably:

D/EVs, F/GVs & G/H Si

Raphael Collection™ diamond rings have an inner court Profile ensuring ultimate comfort fit.