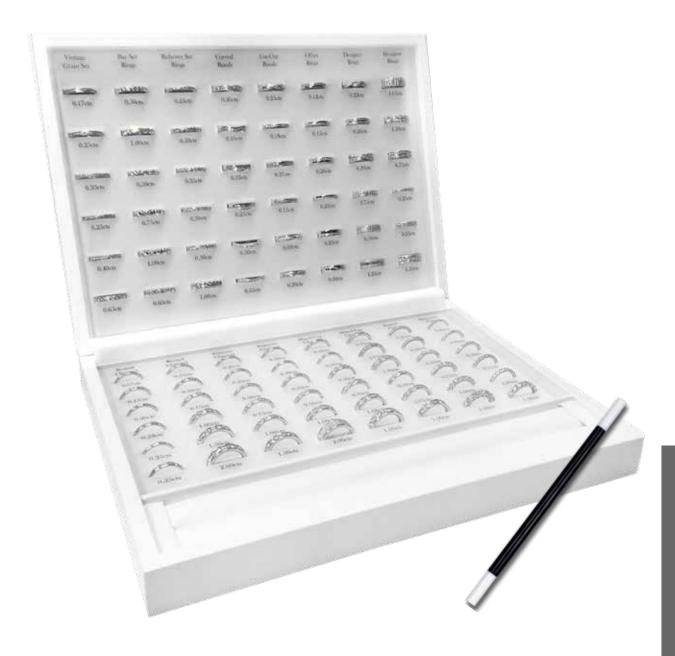

# Silver and Cubic Zirconia lifelike models

## Box of Silver Samples

## raphael

ilver and Cubic Zirconia lifelike models available to maximise your returns – ideal for wedding shows and fairs!

You don't need to be a magician to make £2,000 into £250,000...

... all you need is the latest box of tricks from

ver 65% of our retail partners are on course to generate sales in excess of £250,000 over a 12 month period, simply by investing in our box of best-selling samples and using it in conjunction with our new state-of-the-art website, www.theraphaelcollection.com