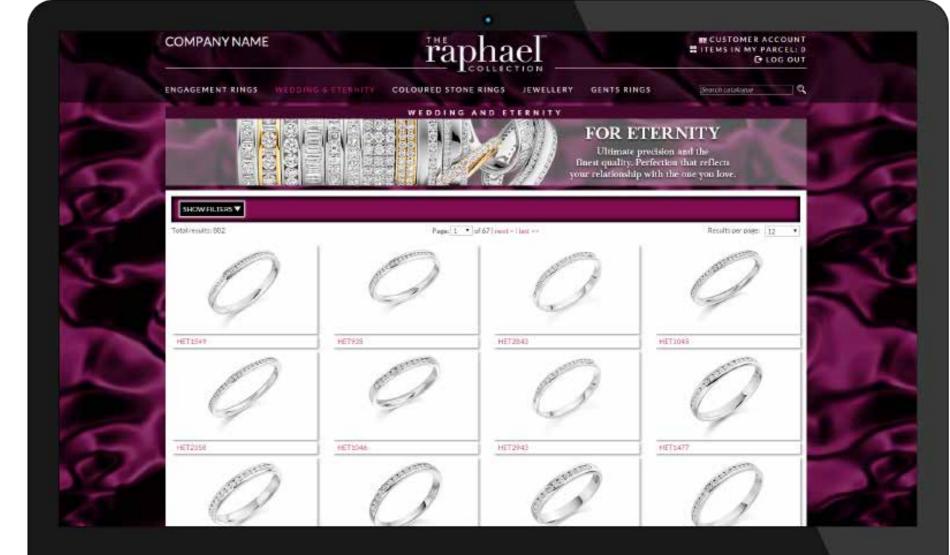

#### Website

his is a fully responsive site that will allow you to service your customers on the shop floor and manage your orders effortlessly using either your PC, tablet or handheld device. It's incredibly easy to use and will inject a huge boost into your bridal diamond jewellery business.

# raphael

Theraphaelcollection.com offers a range of useful features such as:

-setting your own margin: all prices will adjust automatically

-add your own logo: make the website look your own when showing our beautiful range to your customers

-filtering system: efficiently find the item you are looking for

-second level tier administrator password: blocks all non-admin users from editing or viewing certain areas of our website

...and much, much more!