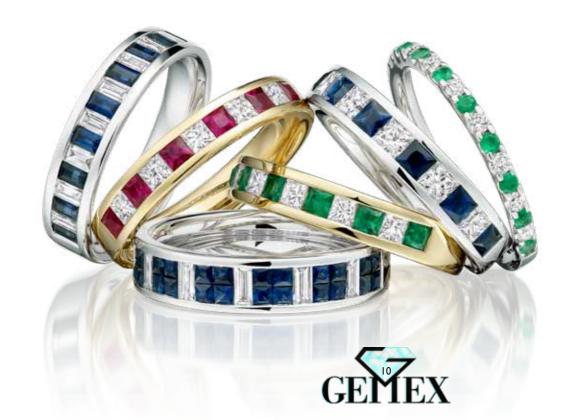

## Coloured Stones

iamonds are forever, but that doesn't mean they're for everyone. Many people are veering towards unusual engagement rings, opting for creative styles that reflect their personality. Coloured gemstones are the perfect choice for bold engagement rings that make a statement and are a great way to express individual style, whilst maintaining the beauty and elegance of the engagement ring concept.