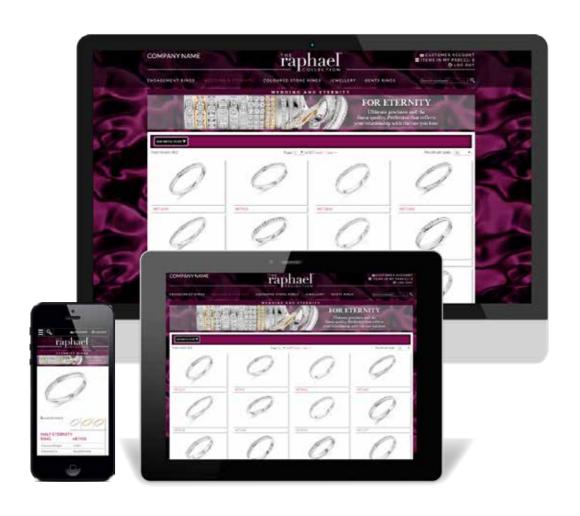

#### Website

his is a fully responsive site that will allow you to service your customers on the shop floor and manage your orders effortlessly using either your PC, tablet or handheld device. It's incredibly easy to use and will inject a huge boost into your bridal diamond jewellery business.

## Responsive design

Looks amazing on desktop, tablet or any handheld device